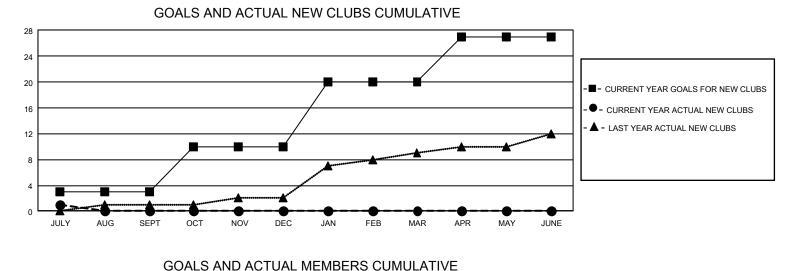

## GAT MONTHLY MEMBERSHIP PROGRESS REPORT

GMT Constitutional Area 1, Group A

REPORT DOES NOT INCLUDE CLUBS IN UNDISTRICTED AREAS.

| Clubs         |               |             |               | Members               |                        |                         |                                                    |  |
|---------------|---------------|-------------|---------------|-----------------------|------------------------|-------------------------|----------------------------------------------------|--|
|               | RESULTS FOR   | R 2020-2021 |               | RESULTS FOR 2020-2021 |                        |                         |                                                    |  |
| QUARTER       | NEW CLUB GOAL | NEW CLUBS   | DROPPED CLUBS | QUARTER               | BER GROWTH NET<br>GOAL | MEMBER GROWTH<br>ACTUAL | DROPPED<br>MEMBERS ACTUAL<br>(including transfers) |  |
| JULY/AUG/SEPT | 9             | 1           | 6             | JULY/AUG/SEPT         | 404                    | 231                     | 397                                                |  |
| OCT/NOV/DEC   | 21            | 0           | 0             | OCT/NOV/DEC           | 626                    | 0                       | 0                                                  |  |
| JAN/FEB/MAR   | 30            | 0           | 0             | JAN/FEB/MAR           | 574                    | 0                       | 0                                                  |  |
| APR/MAY/JUNE  | 21            | 0           | 0             | APR/MAY/JUNE          | 522                    | 0                       | 0                                                  |  |