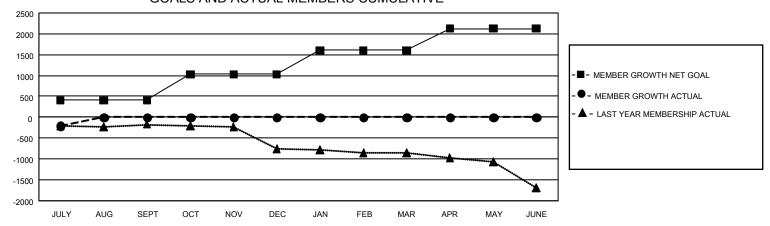

## GAT MONTHLY MEMBERSHIP PROGRESS REPORT

GMT Constitutional Area 1, Group A

REPORT DOES NOT INCLUDE CLUBS IN UNDISTRICTED AREAS.

| Clubs         |               |             |               | Members               |                        |                         |                                                    |  |
|---------------|---------------|-------------|---------------|-----------------------|------------------------|-------------------------|----------------------------------------------------|--|
|               | RESULTS FOR   | R 2020-2021 |               | RESULTS FOR 2020-2021 |                        |                         |                                                    |  |
| QUARTER       | NEW CLUB GOAL | NEW CLUBS   | DROPPED CLUBS | QUARTER               | BER GROWTH NET<br>GOAL | MEMBER GROWTH<br>ACTUAL | DROPPED<br>MEMBERS ACTUAL<br>(including transfers) |  |
| JULY/AUG/SEPT | 9             | 1           | 6             | JULY/AUG/SEPT         | 404                    | 231                     | 397                                                |  |
| OCT/NOV/DEC   | 21            | 0           | 0             | OCT/NOV/DEC           | 626                    | 0                       | 0                                                  |  |
| JAN/FEB/MAR   | 30            | 0           | 0             | JAN/FEB/MAR           | 574                    | 0                       | 0                                                  |  |
| APR/MAY/JUNE  | 21            | 0           | 0             | APR/MAY/JUNE          | 522                    | 0                       | 0                                                  |  |